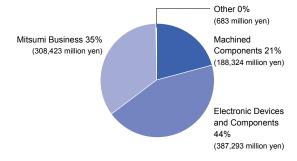

|
| Net income attributable to owners of parent        | Consolidated: 60,142 million yen                                                                                                                                 |
| Number of employees                                | Consolidated: 77,957 people                                                                                                                                      |
| Number of consolidated subsidiaries and affiliates | 121 companies*                                                                                                                                                   |

## Sales by business segment (FY2018)



## Total production by region (FY2018)







\* Including U-Shin Ltd. (as of June 30, 2019)

## Information available on the CSR website: https://www.minebeamitsumi.com/english/corp/environment/

The MinebeaMitsumi Group website is regularly updated to provide information on corporate governance and other detailed information on activities not included in this report. The website also offers information for investors. Please refer to the website for these types of information.

## > Information for investors > CSR Report 2019 detailed data > Recent CSR activities

> Corporate governance information