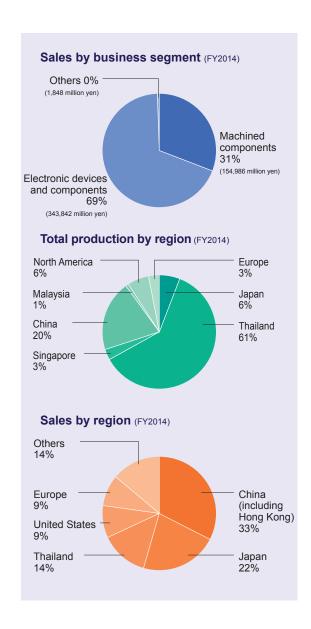

| Corporate Profile (as of March 31, 2015)           |                                                                                                    |
|----------------------------------------------------|----------------------------------------------------------------------------------------------------|
| Corporate name                                     | Minebea Co., Ltd.                                                                                  |
| Headquarters                                       | 4106-73 Oaza Miyota, Miyota-machi,<br>Kitasaku-gun, Nagano 389-0293, Japan<br>TEL: +81-267-32-2200 |
| Tokyo Head Office                                  | 3-9-6 Mita, Minato-ku, Tokyo<br>108-8330, Japan<br>TEL: +81-3-6758-6711                            |
| Established                                        | July 16, 1951                                                                                      |
| Capital                                            | 68,258 million yen                                                                                 |
| Representative                                     | Yoshihisa Kainuma, Representative Director, President and Chief Executive Officer                  |
| Main business                                      | Machined component business, electronic devices and components business                            |
| Net sales                                          | Consolidated: 500,676 million yen                                                                  |
| Operating income                                   | Consolidated: 60,101 million yen                                                                   |
| Ordinary income                                    | Consolidated: 60,140 million yen                                                                   |
| Net income                                         | Consolidated: 39,887 million yen                                                                   |
| Number of employees                                | Consolidated: 63,967 people                                                                        |
| Number of consolidated subsidiaries and affiliates | 66 companies                                                                                       |