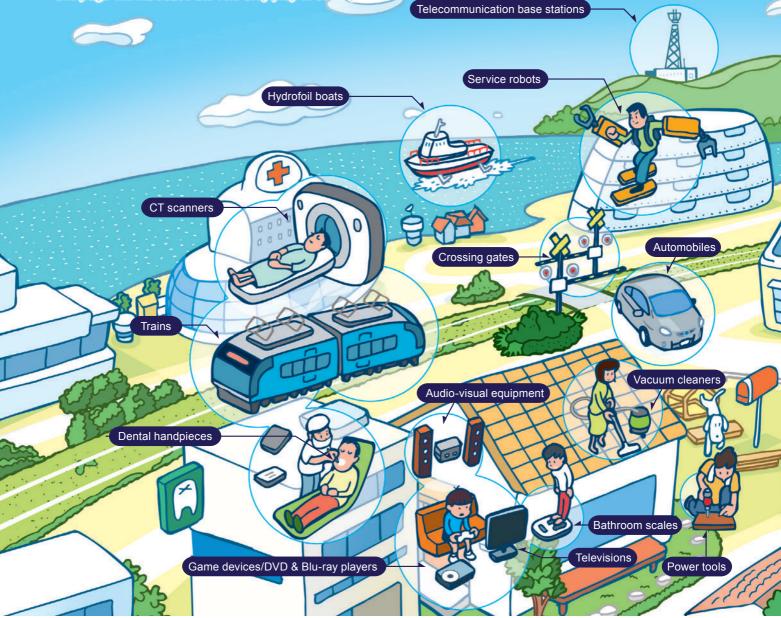

#### Products

Ball bearings, rod end & spherical bearings, roller bearings, fasteners, pivot assemblies, precision machined components

••••••

## Product applications

Personal computers, hard disc drives, information and telecommunications equipment, OA equipment, consumer electronics, audio-visual equipment, ATMs, automobiles, aircraft