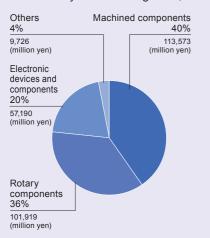

onsolidated: 7,673 million yen                                                                    |
| Net income                                         | Consolidated: 1,804 million yen                                                                    |
| Number of employees                                | Consolidated: 53,327 persons                                                                       |
| Number of consolidated subsidiaries and affiliates | 51 companies                                                                                       |



New Tokyo Head Office

In January 2013, in conjunction with the establishment of the Tokyo Research & Development Center, the Tokyo Head Office was relocated to Mita, Minato-ku, Tokyo.

## Net sales by business segment (FY2012)



## Total production by region (FY2012)



## Net sales by region (FY2012)