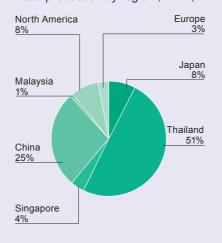

|
| Net income                                         | Consolidated: 1,804 million yen                                                                    |
| Number of employees                                | Consolidated: 53,327 persons                                                                       |
| Number of consolidated subsidiaries and affiliates | 51 companies                                                                                       |



New Tokyo Head Office

In January 2013, in conjunction with the establishment of the Tokyo Research & Development Center, the Tokyo Head Office was relocated to Mita, Minato-ku, Tokyo.

## Net sales by business segment (FY2012)



## Total production by region (FY2012)



## Net sales by region (FY2012)