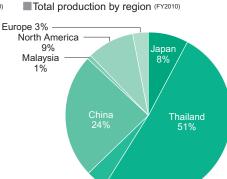

32-2200

Tokyo head office 19F Arco Tower, 1-8-1 Shimo-Meguro, Meguro-ku, Tokyo 153-8662, Japan

TEL: +81-3-5434-8611

Established July 16, 1951

Capital 68,258 million yen

Representative Yoshihisa Kainuma, Representative Director, President and Chief Executive Officer

Outline of business Machined components business, rotary components business, electronic devices and components

business, and others

Net sales Consolidated: 269,139 million yen

Operating income Consolidated: 22,163 million yen

Ordinary income Consolidated: 20,364 million yen

Net income Consolidated: 12,465 million yen

Number of employees Consolidated: 53,827 persons

Number of consolidated subsidiaries and affiliates







Singapore







Rotary components 38% 101,139 (¥ million) Machined

components

40% 107,841