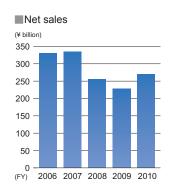

business, and others

Net sales Consolidated: 269,139 million yen

Operating income Consolidated: 22,163 million yen

Ordinary income Consolidated: 20,364 million yen

Net income Consolidated: 12,465 million yen