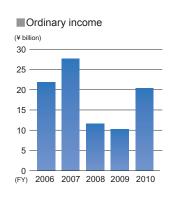

business, and others

Net sales Consolidated: 269,139 million yen

Operating income Consolidated: 22,163 million yen

Ordinary income Consolidated: 20,364 million yen

Net income Consolidated: 12,465 million yen