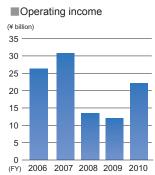

business, and others

Net sales Consolidated: 269,139 million yen

Operating income Consolidated: 22,163 million yen

Ordinary income Consolidated: 20,364 million yen

Net income Consolidated: 12,465 million yen