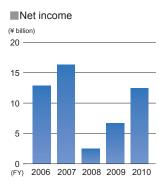

business, and others

Net sales Consolidated: 269,139 million yen

Operating income Consolidated: 22,163 million yen

Ordinary income Consolidated: 20,364 million yen

Net income Consolidated: 12,465 million yen