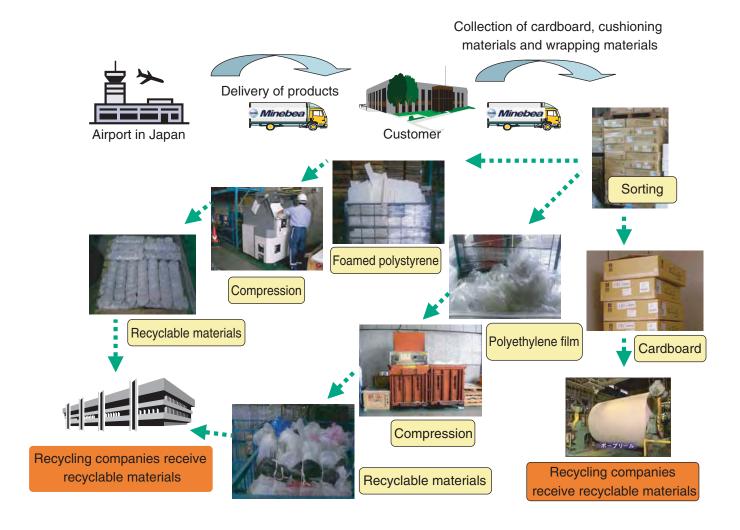

## O Promotion of recycling cardboard, cushioning materials and wrapping materials

Minebea has launched a program to promote recycle of cardboard, cushioning materials and wrapping materials for packing materials of inverter products manufactured in Thailand. On arrival at an airport in Japan, our products are delivered to our customers by a truck, and then cardboard, cushioning materials and wrapping materials used for packing materials are collected. The truck returns to the airport with the used packing materials, which are sorted in the airport, compressed with machines and are sold to recycling companies as recycle materials.