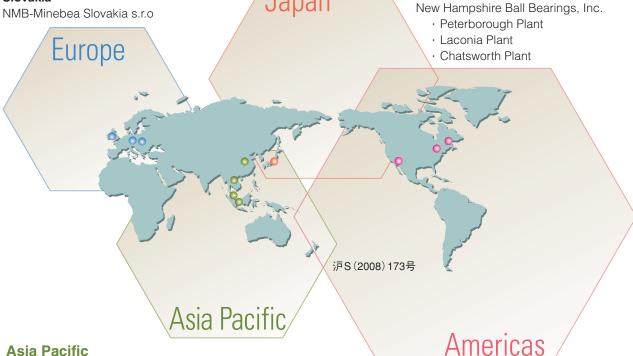

### Manufacturing facilities

This report covers the following Minebea Group manufacturing facilities.

## **Japan**

# **Europe**

### Germany

Precision Motors Deutsche Minebea GmbH **United States** Hansen Corporation Slovakia Japan NMB-Minebea Slovakia s.r.o Europe

# **North. Central and South Americas**

## **Asia Pacific**