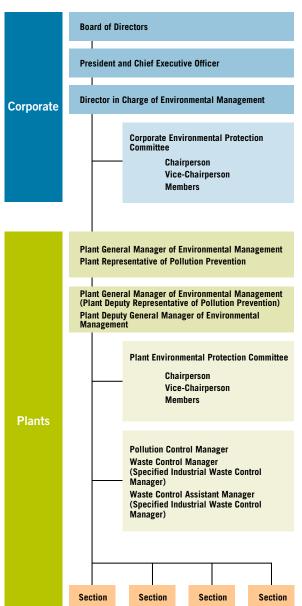

## ➤ ENVIRONMENTAL MANAGEMENT SYSTEM

Minebea has always recognized environmental protection as a top management priority and has taken an active role in addressing related issues. The Corporate Environmental Protection Committee, under the guidance of the director in charge of environmental preservation, currently spearheads environmental protection efforts for the entire Minebea Group. Actual activities are overseen by individual plant environmental protection committees, which proceed in accordance with decisions made by the Corporate Environmental Protection Committee, pertinent legislation and regulations and regional and municipal directives.