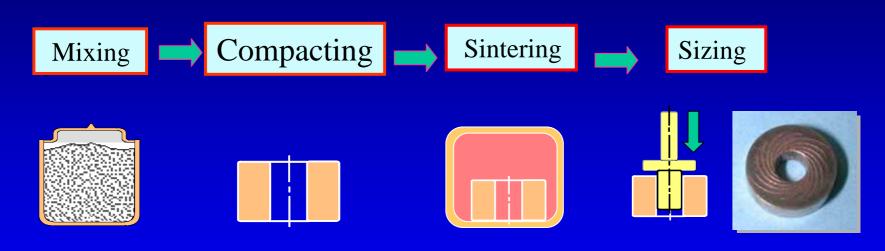

# Bearing manufacturing process and material

1) Manufacturing process

- 2) Material
- Nikkaloy EAK-3: Cu(50~55%), Sn(1~3%), Fe(Rem)