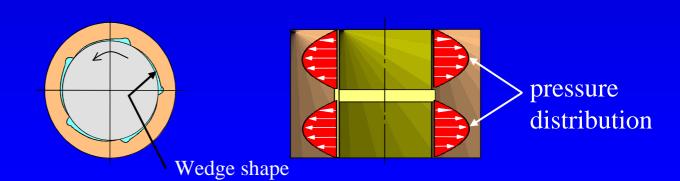

## Examples of fluid dynamic bearings for spindle motors

Herringbone groove bearings

Multi-lobes bearings

# Application of multi-lobes bearings (Three lobes bearings and five lobes bearings)

- 1) Polygon mirror motor for digital full color printer
- 2) Disk drive motor for optical disk equipment (CD-ROM, DVD-ROM)

#### 3 lobes bearings

3) Disk drive motor for Magnetic disk equipment

5 lobes bearings