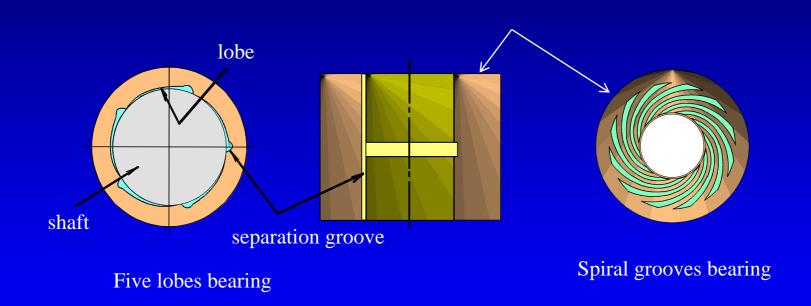

## Examples of fluid dynamic bearings for spindle motors

Herringbone groove bearings

Multi-lobes bearings

# Application of multi-lobes bearings (Three lobes bearings and five lobes bearings)

- 1) Polygon mirror motor for digital full color printer
- 2) Disk drive motor for optical disk equipment (CD-ROM, DVD-ROM)

#### 3 lobes bearings

3) Disk drive motor for Magnetic disk equipment

5 lobes bearings