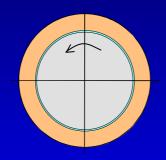

## Examples of fluid dynamic bearings for spindle motors

Herringbone groove bearings

Multi-lobes bearings

# Application of multi-lobes bearings (Three lobes bearings and five lobes bearings)

- 1) Polygon mirror motor for digital full color printer
- 2) Disk drive motor for optical disk equipment (CD-ROM, DVD-ROM)

#### 3 lobes bearings

3) Disk drive motor for Magnetic disk equipment

5 lobes bearings