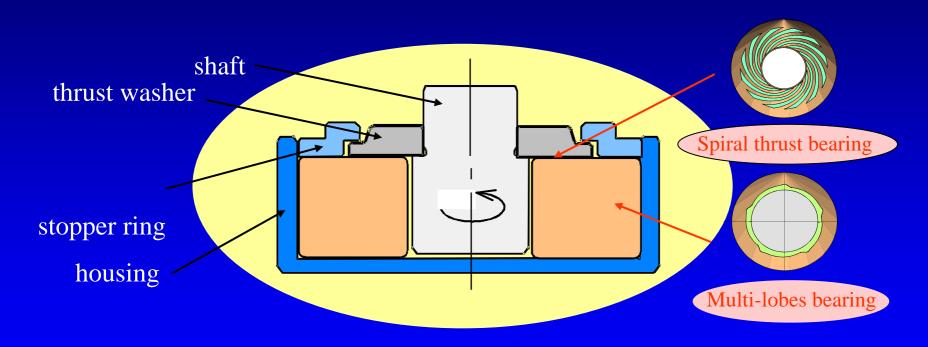

## New type HMF bearing unit

Structure of HMF bearing unit

#### 

# HMF type fluid dynamic bearings