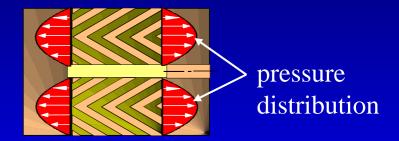

## Examples of fluid dynamic bearings for spindle motors

Herringbone groove bearings

Multi-lobes bearings

# Application of multi-lobes bearings (Three lobes bearings and five lobes bearings)

- 1) Polygon mirror motor for digital full color printer
- 2) Disk drive motor for optical disk equipment (CD-ROM, DVD-ROM)

#### 3 lobes bearings

3) Disk drive motor for Magnetic disk equipment

5 lobes bearings