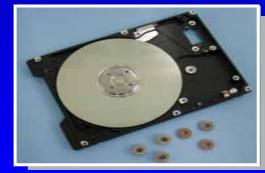

Polygon mirror motor

Spindle motors for compact disk

1

Spindle motor for HDD

We developed precise manufacturing technology and bearing materials.

Apply to hard disk motors.