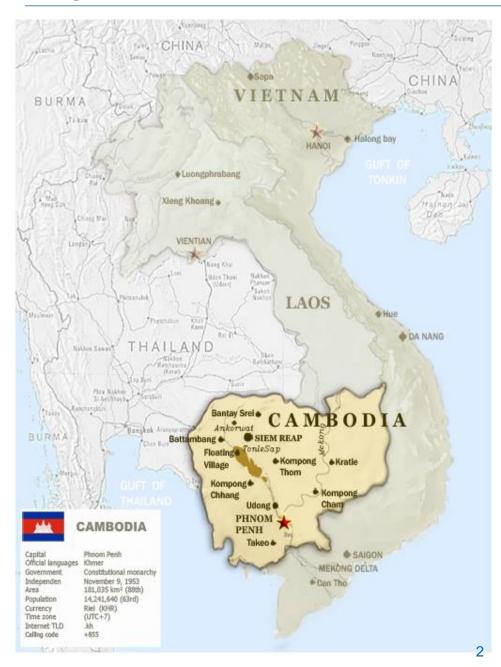

## **Key Indicators**

- 1 Land Area : 181,035 km<sup>2</sup>
- 2 Population: 15.3 Million
- 3 Labor Force Population: 10.2 Million
- 4 GDP Growth : 7% (FY2019)
- 5 GDP:\$1,621 per capital (FY2019)
- 6 Exchange Rate: USD = About 4,100 Riel