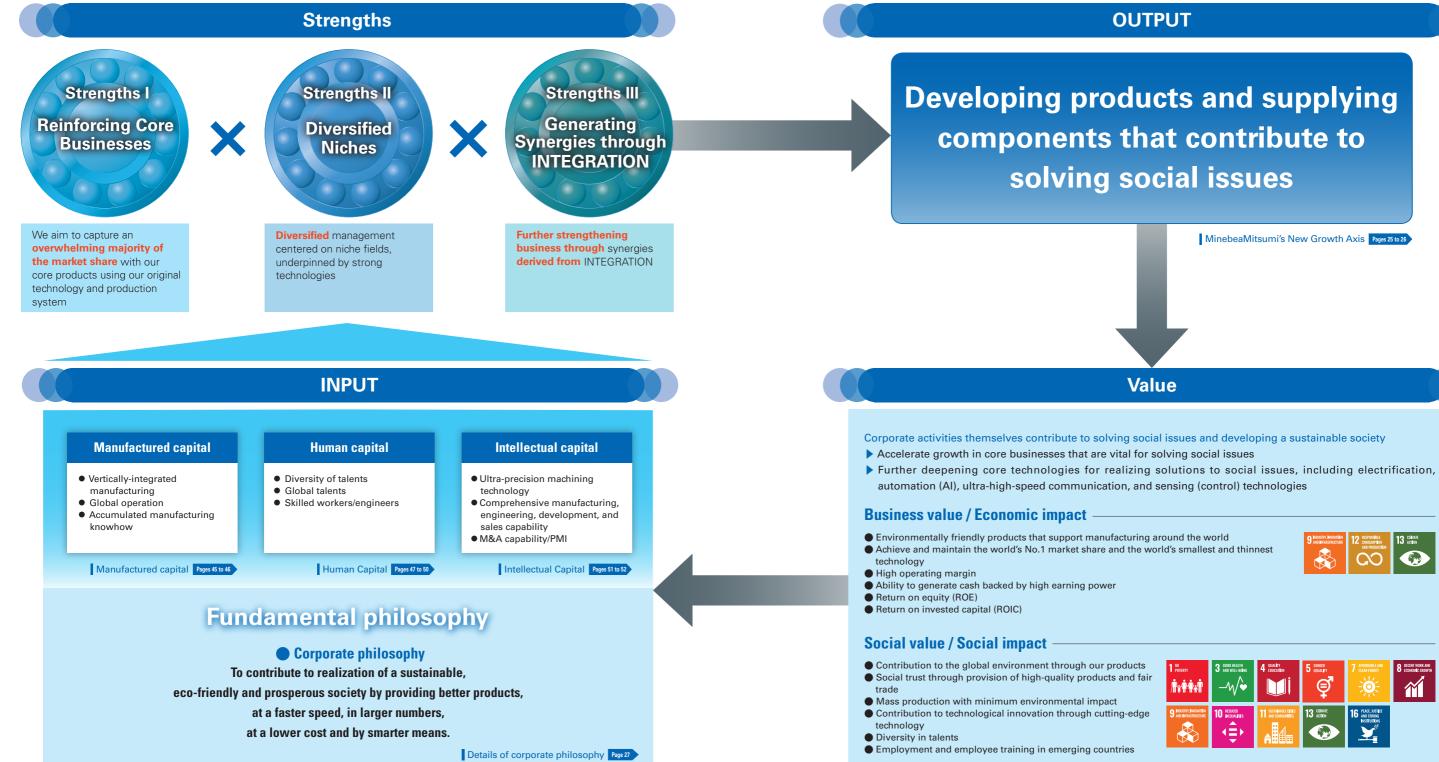

## **Sustainable growth based on three strengths** and non-financial capital

MinebeaMitsumi's Strengths Pages 23 to 24

MinebeaMitsumi's three strengths are "Reinforcing Core Businesses," "Diversified Niches," and "Generating Synergies through INTEGRATION\*."

By combining these three strengths and creating synergies, we have created economic value as well as environmental and social value, and have accumulated financial and non-financial capital. By leveraging these synergies and further refining our three strengths, we will contribute to solving social issues and aim to achieve sustainability as a company as well as sustainability for the earth and society.

\* INTEGRATION means "combining" rather than "simple gathering" of the Company's proprietary technologies to evolve the "Eight Spears" of core businesses and to create new products in various fields through the INTEGRATION of our advanced technology.

## MinebeaMitsumi's New Growth Axis Pages 25 to 26 -w/• Ø Ì∗ŧŧ∗ľ (Ê