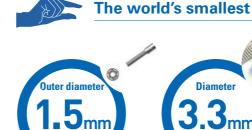

## **People**

The Company serves as a global enterprise that carries out and employs 90% of its diversified workforce abroad.

Consolidated number of employees (As of June 30, 2022) MinebeaMitsumi boasts a 60% share of the global market for miniature and small-sized ball bearings with an outer diameter of 22 mm or less. Furthermore, by applying the ultra-precision machining technology and mass production technology we have cultivated through our bearing business to a variety of fields, we have created products with the No. 1 share\* in the global market, as well as the world's smallest and thinnest products. Our global No. 1-share products account for approximately 50% of our net sales. In addition, we have an effective product mix including automobiles, aircraft, smartphones, medical devices and infrastructure, and a complementary system of global production bases in Japan, the U.S., Europe and Asia. These provide us with an excellent risk diversification system and a wide range of talents to create synergies. The diversity of our business, production, and people is the source of our strength

The world's smallest class tactile switches

Light guide plates for LED backlights for LCDs

\*According to MinebeaMitsum

19 MinebeaMitsumi Group Integrated Report 2022