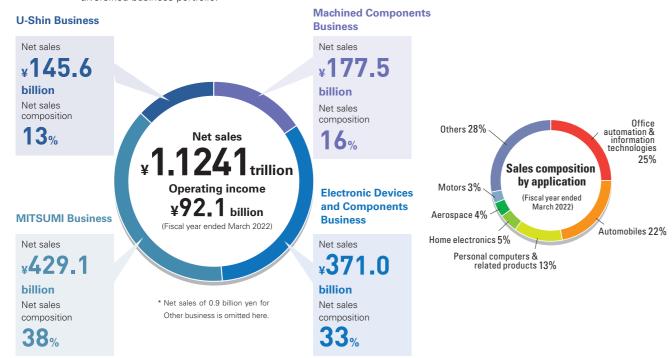

## **Business**

The Company set a new record high in net sales and operating income for the fiscal year ended March 2022 thanks to its diversified business portfolio.

We created a global production framework and reduced exchange, disaster and geopolitical risks.

## **People**

The Company serves as a global enterprise that carries out and employs 90% of its diversified workforce abroad.

Consolidated number of employees (As of June 30, 2022) MinebeaMitsumi boasts a 60% share of the global market for miniature and small-sized ball bearings with an outer diameter of 22 mm or less. Furthermore, by applying the ultra-precision machining technology and mass production technology we have cultivated through our bearing business to a variety of fields, we have created products with the No. 1 share\* in the global market, as well as the world's smallest and thinnest products. Our global No. 1-share products account for approximately 50% of our net sales. In addition, we have an effective product mix including automobiles, aircraft, smartphones, medical devices and infrastructure, and a complementary system of global production bases in Japan, the U.S., Europe and Asia. These provide us with an excellent risk diversification system and a wide range of talents to create synergies. The diversity of our business, production, and people is the source of our strength