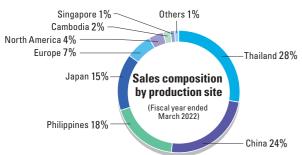

## 2. MinebeaMitsumi Today

With ultra-precision machining technology at the core, we are able to leverage our strengths in a diverse range of business, production, and talents without being vulnerable to risk



## **Business**

The Company set a new record high in net sales and operating income for the fiscal year ended March 2022 thanks to its diversified business portfolio.





We created a global production framework and reduced exchange, disaster and geopolitical risks.



production and R&D bases (As of August 1, 2022) sales offices



## **People**

The Company serves as a global enterprise that carries out and employs 90% of its diversified workforce abroad.



Consolidated number of employees (As of June 30, 2022) MinebeaMitsumi boasts a 60% share of the global market for miniature and small-sized ball bearings with an outer diameter of 22 mm or less. Furthermore, by applying the ultra-precision machining technology and mass production technology we have cultivated through our bearing business to a variety of fields, we have created products with the No. 1 share\* in the global market, as well as the world's smallest and thinnest products. Our global No. 1-share products account for approximately 50% of our net sales. In addition, we have an effective