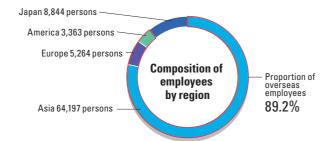

## **People**

The Company serves as a global enterprise that carries out and employs 90% of its diversified workforce abroad.

Consolidated number of employees (As of June 30, 2022) MinebeaMitsumi boasts a 60% share of the global market for miniature and small-sized ball bearings with an outer diameter of 22 mm or less. Furthermore, by applying the ultra-precision machining technology and mass production technology we have cultivated through our bearing business to a variety of fields, we have created products with the No. 1 share\* in the global market, as well as the world's smallest and thinnest products. Our global No. 1-share products account for approximately 50% of our net sales. In addition, we have an effective product mix including automobiles, aircraft, smartphones, medical devices and infrastructure, and a complementary system of global production bases in Japan, the U.S., Europe and Asia. These provide us with an excellent risk diversification system and a wide range of talents to create synergies. The diversity of our business, production, and people is the source of our strength