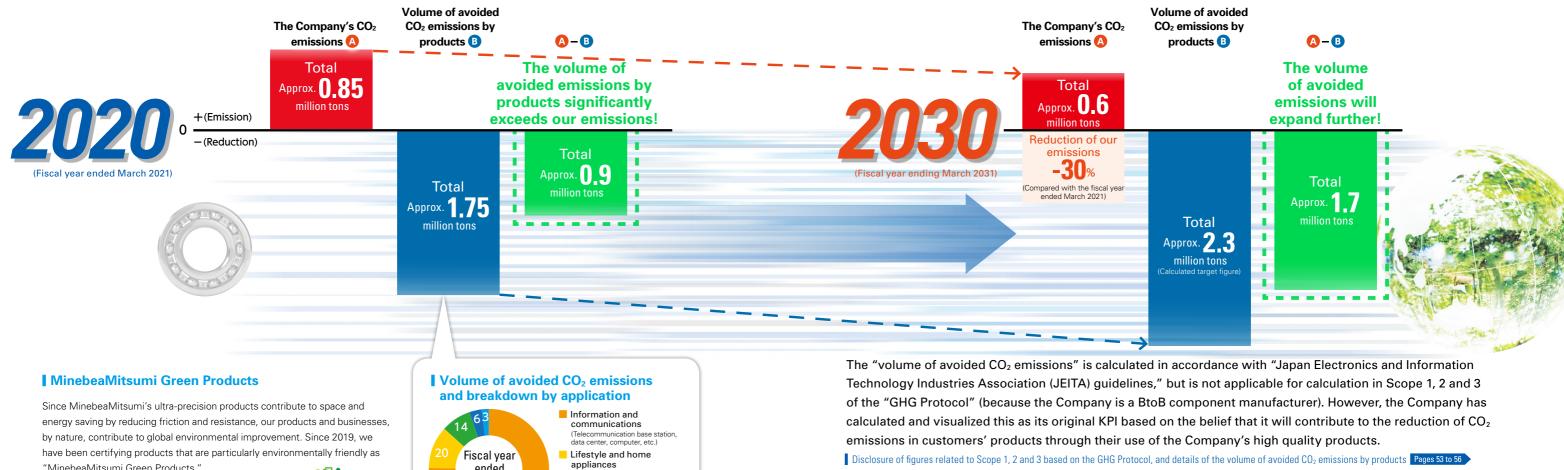

# gration of ultra-precision technologies supporting global CO<sub>2</sub> reduction

The Company contributes to the reduction of global CO<sub>2</sub> emission volume by working to reduce its own CO<sub>2</sub> emissions as well as by reducing the  $CO_2$  emission volume of customers around the world who use our components. The Company has defined these initiatives as "Beyond Zero," and will contribute to realizing a sustainable global environment toward the years 2030 and 2050, by further increasing the volume of avoided emissions.

"MinebeaMitsumi Green Products.

We will further expand the volume of avoided CO<sub>2</sub> emissions of customers by improving the ultra-precision technology of each product, such as bearings, to the limit, and demonstrating synergy by combining our core businesses and core technologies.

### ended Vacuum cleane March 2021 refrigerator, TV, etc.) Infrastructure

Smart streetlight, etc. Industry nultifunction printer, ATM, etc. (CO2; 10,000 tons) Transportation

**Chapter I** Financial Strategy and Capital Policy