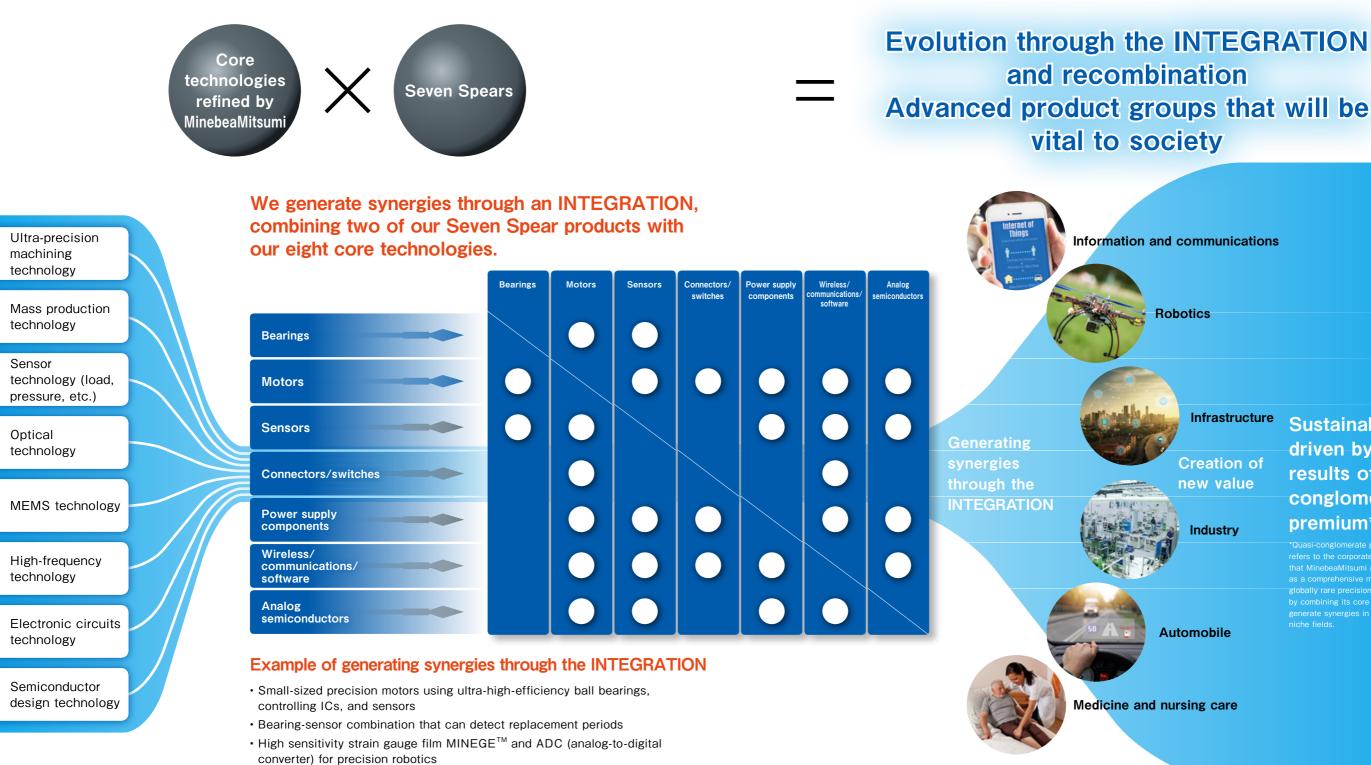

**Further strengthening business** through synergies derived from the **INTEGRATION** of Minebea business × MITSUMI business

We will combine and utilize eight core technologies refined by MinebeaMitsumi, such as ultraprecision machining technology and large-scale production technology, to evolve each of the Seven Spear products and create new business opportunities through the INTEGRATION and recombination of the evolved products.

For example, by modularizing added value, such as sensors and wireless technologies with miniature and small-sized ball bearings, for which we have the largest global market share, we will provide unique products and services that have no equivalent anywhere in the world to play a part in the IoT society, where things are connected.

· Automobile electronics and mobile devices using connectors/switches and power supply components

Information and communications

**Robotics** 

Creation of new value

Sustainable growth driven by the results of the quasiconglomerate premium\*

refers to the corporate evaluation that MinebeaMitsumi aims to acqui as a comprehensive manufacturer of globally rare precision components by combining its core technologies to generate synergies in various high-end

Automobile

## Medicine and nursing care