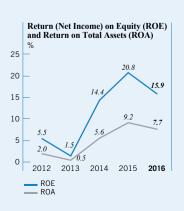

## **Consolidated Financial Highlights**

Years ended March 31

|                                                 | Millions of yen |          | Percentage<br>change |
|-------------------------------------------------|-----------------|----------|----------------------|
|                                                 | 2016            | 2015     | 2016/2015            |
| Net sales                                       | ¥609,814        | ¥500,676 | 21.8%                |
| Operating income                                | 51,438          | 60,101   | (14.4)               |
| Net income attributable to owners of the parent | 36,386          | 39,887   | (8.8)                |
| Total net assets                                | 237,973         | 233,679  | 1.8                  |
| Total assets                                    | 459,428         | 490,043  | (6.2)                |
| Return (net income) on equity                   | 15.9%           | 20.8%    | ,                    |
|                                                 |                 |          | Percentage           |
|                                                 |                 | Yen      | change               |
| Per Share Data:                                 |                 |          |                      |
| Net income                                      |                 |          |                      |
| Basic                                           | ¥ 97.26         | ¥106.73  | (8.9)%               |
| Diluted                                         | 92.35           | 101.32   | (8.9)                |
| Net assets                                      | 616.43          | 604.83   | 1.9                  |
| Cash dividends applicable to the year           | 20.00           | 12.00    | 66.7                 |