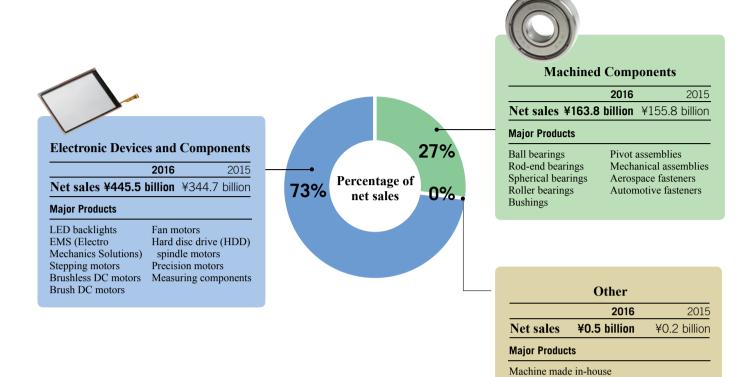

## **Consolidated Financial Highlights**

Years ended March 31

|                                                 | Millions of yen |          | Percentage<br>change |
|-------------------------------------------------|-----------------|----------|----------------------|
|                                                 | 2016            | 2015     | 2016/2015            |
| Net sales                                       | ¥609,814        | ¥500,676 | 21.8%                |
| Operating income                                | 51,438          | 60,101   | (14.4)               |
| Net income attributable to owners of the parent | 36,386          | 39,887   | (8.8)                |
| Total net assets                                | 237,973         | 233,679  | 1.8                  |
| Total assets                                    | 459,428         | 490,043  | (6.2)                |
| Return (net income) on equity                   | 15.9%           | 20.8%    | ,                    |
|                                                 |                 |          | Percentage           |
|                                                 |                 | Yen      | change               |
| Per Share Data:                                 |                 |          |                      |
| Net income                                      |                 |          |                      |
| Basic                                           | ¥ 97.26         | ¥106.73  | (8.9)%               |
| Diluted                                         | 92.35           | 101.32   | (8.9)                |
| Net assets                                      | 616.43          | 604.83   | 1.9                  |
| Cash dividends applicable to the year           | 20.00           | 12.00    | 66.7                 |