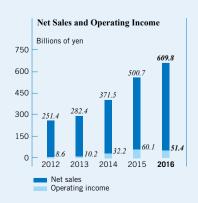

## **Consolidated Financial Highlights**

Years ended March 31

|                                                 | Millions of yen |          | Percentage<br>change |
|-------------------------------------------------|-----------------|----------|----------------------|
|                                                 | 2016            | 2015     | 2016/2015            |
| Net sales                                       | ¥609,814        | ¥500,676 | 21.8%                |
| Operating income                                | 51,438          | 60,101   | (14.4)               |
| Net income attributable to owners of the parent | 36,386          | 39,887   | (8.8)                |
| Total net assets                                | 237,973         | 233,679  | 1.8                  |
| Total assets                                    | 459,428         | 490,043  | (6.2)                |
| Return (net income) on equity                   | 15.9%           | 20.8%    | ,                    |
|                                                 |                 |          | Percentage           |
|                                                 |                 | Yen      | change               |
| Per Share Data:                                 |                 |          |                      |
| Net income                                      |                 |          |                      |
| Basic                                           | ¥ 97.26         | ¥106.73  | (8.9)%               |
| Diluted                                         | 92.35           | 101.32   | (8.9)                |
| Net assets                                      | 616.43          | 604.83   | 1.9                  |
| Cash dividends applicable to the year           | 20.00           | 12.00    | 66.7                 |