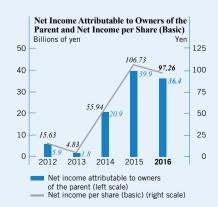

## **Consolidated Financial Highlights**

Years ended March 31

|                                                 | Millions of yen |          | Percentage<br>change |
|-------------------------------------------------|-----------------|----------|----------------------|
|                                                 | 2016            | 2015     | 2016/2015            |
| Net sales                                       | ¥609,814        | ¥500,676 | 21.8%                |
| Operating income                                | 51,438          | 60,101   | (14.4)               |
| Net income attributable to owners of the parent | 36,386          | 39,887   | (8.8)                |
| Total net assets                                | 237,973         | 233,679  | 1.8                  |
| Total assets                                    | 459,428         | 490,043  | (6.2)                |
| Return (net income) on equity                   | 15.9%           | 20.8%    | ,                    |
|                                                 |                 |          | Percentage           |
|                                                 |                 | Yen      | change               |
| Per Share Data:                                 |                 |          |                      |
| Net income                                      |                 |          |                      |
| Basic                                           | ¥ 97.26         | ¥106.73  | (8.9)%               |
| Diluted                                         | 92.35           | 101.32   | (8.9)                |
| Net assets                                      | 616.43          | 604.83   | 1.9                  |
| Cash dividends applicable to the year           | 20.00           | 12.00    | 66.7                 |