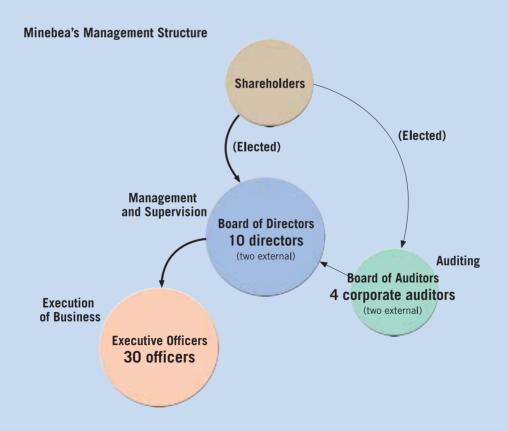

To enhance decision making, we have reduced the number of directors on the board to 10, from 25. This has enabled us to realize quicker and more strategically focused management decisions. Additionally, we introduced an executive

officer system to facilitate a clear distinction between management and supervisory functions and functions related to the execution of business. These measures have greatly enhanced our responsiveness to the market.

To improve the transparency and accountability of management, we have decided that two of the 10 directors on the Minebea Board and two of our four corporate auditors will be from outside the Company. We have also sought to enhance our investor relations activities and increase information available on Minebea's web site.