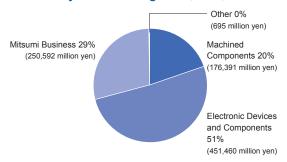

**Headquarters** 4106-73 Oaza Miyota, Miyota-machi, Kitasaku-gun, Nagano 389-0293, Japan TEL: +81-267-32-2200 **Tokyo Head Office** 3-9-6 Mita, Minato-ku, Tokyo 108-8330, Japan TEL: +81-3-6758-6711 **Established** July 16, 1951 Capital 68,258 million yen Representative Yoshihisa Kainuma, Representative Director, CEO and COO Main business Machined component business, electronic devices and components business Consolidated: 879,139 million yen **Net sales Operating income** Consolidated: 79,162 million yen **Ordinary income** Consolidated: 78,038 million yen Net income attributable Consolidated: 59,382 million yen to owners of parent **Number of employees** Consolidated: 78,351 people **Number of consolidated** 90 companies subsidiaries and affiliates

## Sales by business segment (FY2017)



## **Total production by region** (FY2017)



## Sales by region (FY2017)