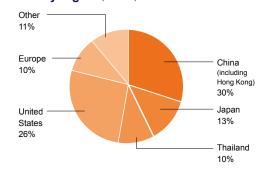

|
| Ordinary income                                    | Consolidated: 46,661 million yen                                                                   |
| Net income attributable to owners of parent        | Consolidated: 36,386 million yen                                                                   |
| Number of employees                                | Consolidated: 62,480 people                                                                        |
| Number of consolidated subsidiaries and affiliates | 68 companies                                                                                       |

## Sales by business segment (FY2015)



## **Total production by region** (FY2015)



## Sales by region (FY2015)