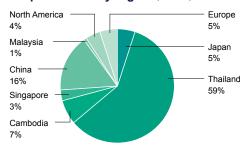

d: 51,438 million yen                                                                   |
| Ordinary income                                    | Consolidated: 46,661 million yen                                                                   |
| Net income attributable to owners of parent        | Consolidated: 36,386 million yen                                                                   |
| Number of employees                                | Consolidated: 62,480 people                                                                        |
| Number of consolidated subsidiaries and affiliates | 68 companies                                                                                       |

## Sales by business segment (FY2015)



## **Total production by region** (FY2015)



## Sales by region (FY2015)