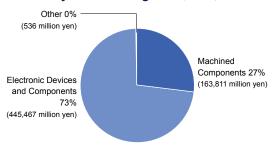

| Consolidated: 51,438 million yen                                                                   |
| Ordinary income                                    | Consolidated: 46,661 million yen                                                                   |
| Net income attributable to owners of parent        | Consolidated: 36,386 million yen                                                                   |
| Number of employees                                | Consolidated: 62,480 people                                                                        |
| Number of consolidated subsidiaries and affiliates | 68 companies                                                                                       |

## Sales by business segment (FY2015)



## **Total production by region** (FY2015)



## Sales by region (FY2015)