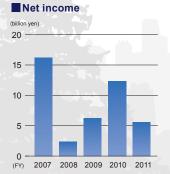

electronic devices and components business, and others

Net sales Consolidated: 251,358 million yen Operating income Consolidated: 8,599 million yen Ordinary income Consolidated: 6,499 million yen Net income Consolidated: 5,922 million yen