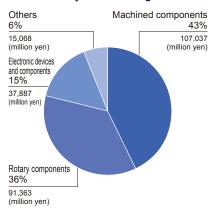

office 19F Arco Tower, 1-8-1 Shimo-Meguro, Meguro-ku, Tokyo

153-8662, Japan

TEL: +81-3-5434-8611

Established July 16, 1951

68,258 million yen Capital

Representative Yoshihisa Kainuma, Representative Director,

President and Chief Executive Officer

Main business Machined components business, rotary components business,

electronic devices and components business, and others

Net sales Consolidated: 251,358 million yen Operating income Consolidated: 8,599 million yen Ordinary income Consolidated: 6,499 million yen Net income Consolidated: 5,922 million yen

Number of employees 51,406 persons Number of consolidated 40 companies

subsidiaries and affiliates

### **■**Operating income





# 30 25 15

2008 2009 2010

Ordinary income

2007



#### ■ Net sales by business segment (FY2011)



#### ■ Total production by region (FY2011)



## Net sales by region (FY2011)