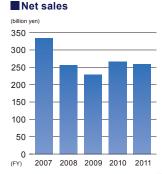

electronic devices and components business, and others

Net sales Consolidated: 251,358 million yen Operating income Consolidated: 8,599 million yen Ordinary income Consolidated: 6,499 million yen Net income Consolidated: 5,922 million yen