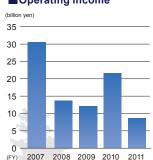

electronic devices and components business, and others

Net sales Consolidated: 251,358 million yen Operating income Consolidated: 8,599 million yen Ordinary income Consolidated: 6,499 million yen Net income Consolidated: 5,922 million yen

### **■**Operating income

# 30 25 15

2008 2009 2010

Ordinary income

2007