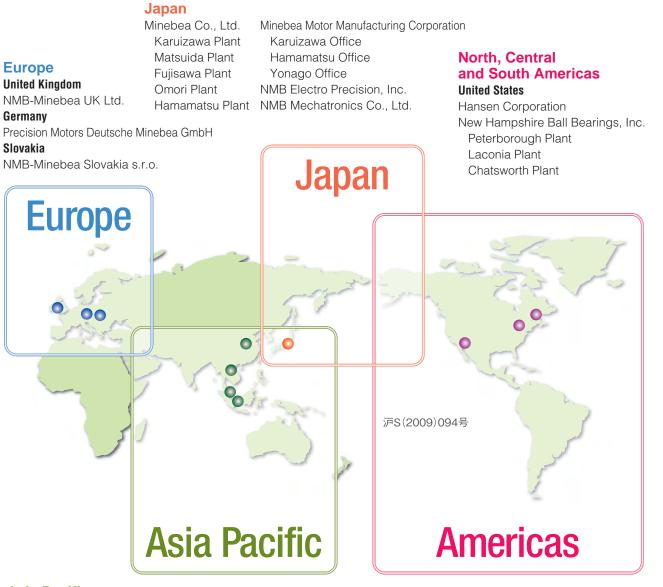

## Manufacturing facilities

This report covers the following Minebea Group manufacturing facilities.

# Asia Pacific

Thailand

NMB-Minebea Thai Ltd. Ayutthaya Plant Bang Pa-in Plant Rojana Plant Lop Buri Plant Minebea Electronics Motor (Thailand) Co., Ltd. Bang Pa-in Plant Lop Buri Plant NMB Mechatronics (Thailand) Co., Ltd.

### China

Minebea Electronics & Hi-Tech Components (Shanghai) Ltd. Shanghai Plant Xicen Plant Shanghai Shun Ding Technologies Ltd. Minebea Electronics Motor (Zhuhai) Co., Ltd.

#### Singapore

NMB Singapore Ltd. Pelmec Industries (Pte.) Ltd.

Malaysia Minebea Electronics Motor (Malaysia) Sdn.Bhd.