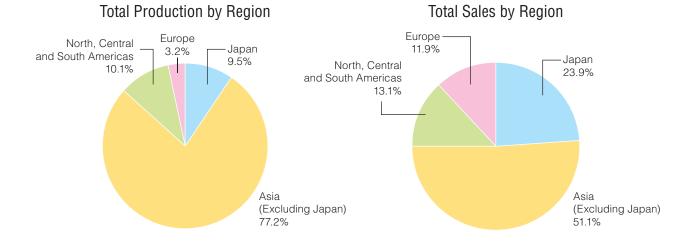

ed: ¥256,163 million Nonconsolidated: ¥175,066 million

# **Consolidated Net Sales to External Customers**

by Business Segment (April 1, 2008 - March 31, 2009)

Machined Components ¥115,871 million (45.2% of total) Electronic Devices and Components

¥140,291 million (54.8% of total)

Operating Income (April 1, 2008 - March 31, 2009)

Consolidated: ¥13,406 million Nonconsolidated: △¥386 million

Ordinary Income (April 1, 2008 - March 31, 2009)

Consolidated: ¥11,555 million Nonconsolidated: ¥8,627 million

**Net Income** (April 1, 2008 - March 31, 2009)

Consolidated: ¥2,441 million Nonconsolidated: ¥3,770 million

#### Number of Employees (April 1, 2008 - March 31, 2009)

Consolidated: 48,443 Nonconsolidated: 2,721

### Consolidated Total Sales by Region (April 1, 2008 - March 31, 2009)