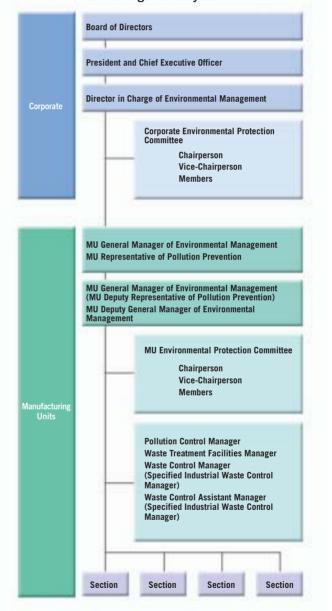

Minebea has always recognized environmental protection as a top management priority and has taken an active role in addressing related issues. The Corporate Environmental Protection Committee, under the guidance of the director in charge of environmental preservation, currently spearheads environmental protection efforts for the entire Minebea Group. Actual activities are overseen by individual manufacturing unit (MU) environmental protection committees, which proceed in accordance with decisions made by the Corporate Environmental Protection Committee, pertinent legislation and regulations and regional and municipal directives.

## **Environmental Management System**