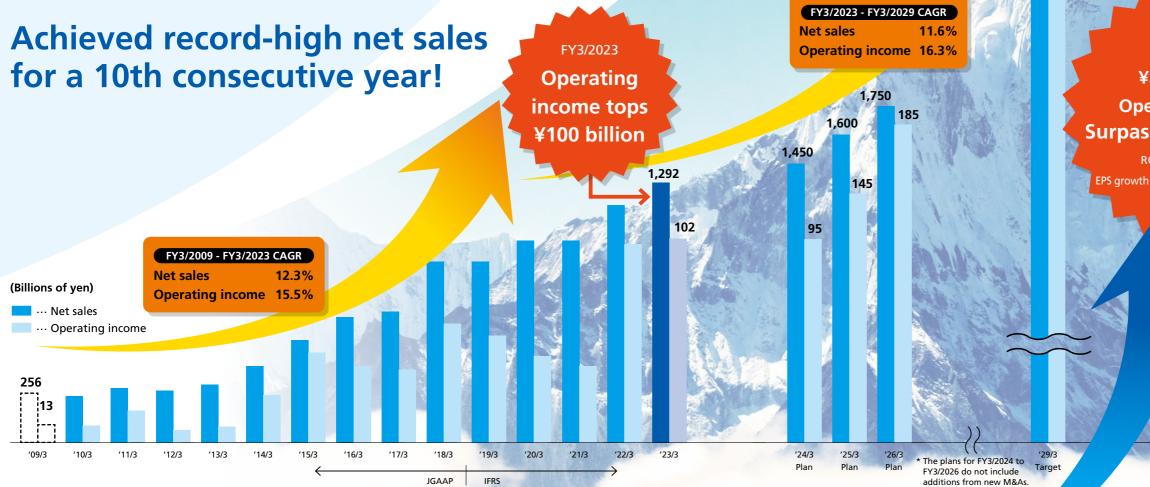

# Net sales of 2.5 trillion yen, operating income of 250 billion yen within range

# **Drivers of accelerated growth**

Real operating margin to reach 15% level thanks to product mix improvement!

Constructing a launch pad to take a leap forward

Further momentum as a growth driver