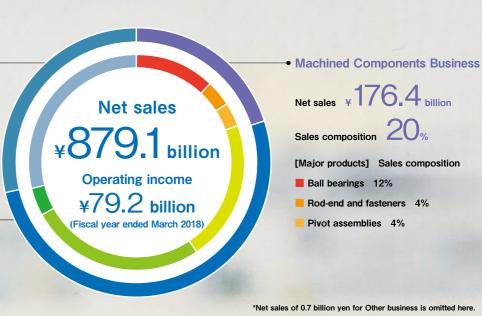

Net sales 

250.6 billion

Sales composition 29%

[Major products]
Camera actuators, high-frequency components,
semiconductor, mechanical components,

**Electronic Devices and Components Business** 

Net sales ¥451.5 billion

Sales composition 51%

Major products] Sales composition

Motors 21%

Sensing devices 4%

With regard to the operating results for the fiscal year ended March 2018, the Company recorded new record highs for net sales, operating income, ordinary income, and net income.