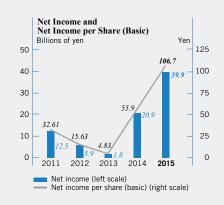

## **Consolidated Financial Highlights**

Years ended March 31

|                                       | Millions of yen |          | Percentage<br>change |
|---------------------------------------|-----------------|----------|----------------------|
|                                       | 2015            | 2014     | 2015/2014            |
| Net sales                             | ¥500,676        | ¥371,543 | 34.8%                |
| Operating income                      | 60,101          | 32,199   | 86.7                 |
| Net income                            | 39,887          | 20,878   | 91.0                 |
| Total net assets                      | 233,679         | 163,463  | 43.0                 |
| Total assets                          | 490,043         | 381,278  | 28.5                 |
| Return (net income) on equity         | 20.8%           | 14.4%    |                      |
|                                       |                 | V        | Percentage           |
|                                       |                 | Yen      | change               |
| Per Share Data:                       |                 |          |                      |
| Net income                            |                 |          |                      |
| Basic                                 | ¥106.73         | ¥ 55.94  | 90.8%                |
| Diluted                               | 101.32          | 53.14    | 90.7                 |
| Net assets                            | 604.83          | 422.62   | 43.1                 |
| Cash dividends applicable to the year | 12.00           | 8.00     | 50.0                 |