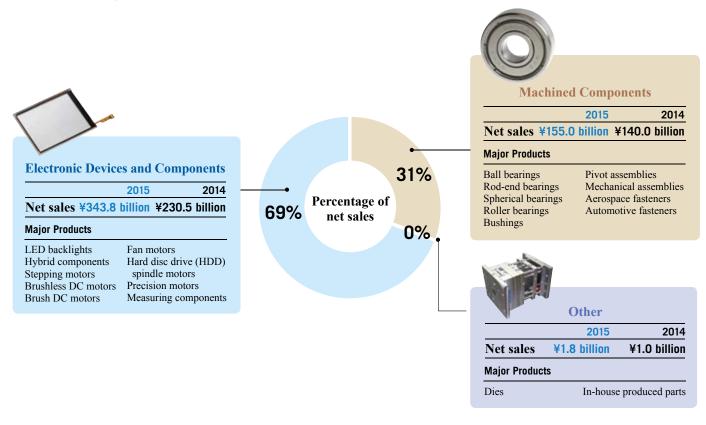

## **Consolidated Financial Highlights**

Years ended March 31

|                                       | Millions of yen |          | Percentage<br>change |
|---------------------------------------|-----------------|----------|----------------------|
|                                       | 2015            | 2014     | 2015/2014            |
| Net sales                             | ¥500,676        | ¥371,543 | 34.8%                |
| Operating income                      | 60,101          | 32,199   | 86.7                 |
| Net income                            | 39,887          | 20,878   | 91.0                 |
| Total net assets                      | 233,679         | 163,463  | 43.0                 |
| Total assets                          | 490,043         | 381,278  | 28.5                 |
| Return (net income) on equity         | 20.8%           | 14.4%    |                      |
|                                       |                 | V        | Percentage           |
|                                       |                 | Yen      | change               |
| Per Share Data:                       |                 |          |                      |
| Net income                            |                 |          |                      |
| Basic                                 | ¥106.73         | ¥ 55.94  | 90.8%                |
| Diluted                               | 101.32          | 53.14    | 90.7                 |
| Net assets                            | 604.83          | 422.62   | 43.1                 |
| Cash dividends applicable to the year | 12.00           | 8.00     | 50.0                 |