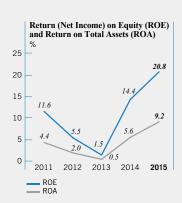

## **Consolidated Financial Highlights**

Years ended March 31

|                                       | Millions of yen |          | Percentage<br>change |
|---------------------------------------|-----------------|----------|----------------------|
|                                       | 2015            | 2014     | 2015/2014            |
| Net sales                             | ¥500,676        | ¥371,543 | 34.8%                |
| Operating income                      | 60,101          | 32,199   | 86.7                 |
| Net income                            | 39,887          | 20,878   | 91.0                 |
| Total net assets                      | 233,679         | 163,463  | 43.0                 |
| Total assets                          | 490,043         | 381,278  | 28.5                 |
| Return (net income) on equity         | 20.8%           | 14.4%    |                      |
|                                       |                 | V        | Percentage           |
|                                       |                 | Yen      | change               |
| Per Share Data:                       |                 |          |                      |
| Net income                            |                 |          |                      |
| Basic                                 | ¥106.73         | ¥ 55.94  | 90.8%                |
| Diluted                               | 101.32          | 53.14    | 90.7                 |
| Net assets                            | 604.83          | 422.62   | 43.1                 |
| Cash dividends applicable to the year | 12.00           | 8.00     | 50.0                 |