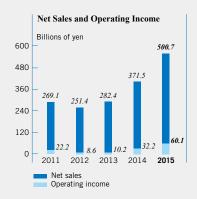

## **Consolidated Financial Highlights**

Years ended March 31

|                                       | Millions of yen |          | Percentage<br>change |
|---------------------------------------|-----------------|----------|----------------------|
|                                       | 2015            | 2014     | 2015/2014            |
| Net sales                             | ¥500,676        | ¥371,543 | 34.8%                |
| Operating income                      | 60,101          | 32,199   | 86.7                 |
| Net income                            | 39,887          | 20,878   | 91.0                 |
| Total net assets                      | 233,679         | 163,463  | 43.0                 |
| Total assets                          | 490,043         | 381,278  | 28.5                 |
| Return (net income) on equity         | 20.8%           | 14.4%    |                      |
|                                       |                 | V        | Percentage           |
|                                       |                 | Yen      | change               |
| Per Share Data:                       |                 |          |                      |
| Net income                            |                 |          |                      |
| Basic                                 | ¥106.73         | ¥ 55.94  | 90.8%                |
| Diluted                               | 101.32          | 53.14    | 90.7                 |
| Net assets                            | 604.83          | 422.62   | 43.1                 |
| Cash dividends applicable to the year | 12.00           | 8.00     | 50.0                 |