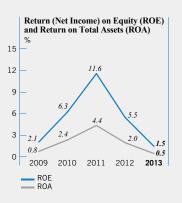

## **Consolidated Financial Highlights**

Years ended March 31

|                                       |               | Millions of yen | Percentage<br>change<br>2013/2012 | Thousands of<br>U.S. dollars<br>(Note)<br>2013 |
|---------------------------------------|---------------|-----------------|-----------------------------------|------------------------------------------------|
|                                       | 2013          | 2012            |                                   |                                                |
| Net sales                             | ¥282,409      | ¥251,358        | 12.4%                             | \$3,002,760                                    |
| Operating income                      | 10,169        | 8,599           | 18.3                              | 108,133                                        |
| Net income                            | 1,804         | 5,922           | (69.5)                            | 19,182                                         |
| Total net assets                      | 137,858       | 109,777         | 25.6                              | 1,465,796                                      |
| Total assets                          | 362,805       | 306,772         | 18.3                              | 3,857,583                                      |
| Return (net income) on equity         | 1.5%          | 5.5%            |                                   |                                                |
|                                       |               |                 | Percentage                        | U.S. dollars                                   |
|                                       |               | Yen             | change                            | (Note)                                         |
| Per Share Data:                       |               |                 |                                   |                                                |
| Net income                            |               |                 |                                   |                                                |
| Basic                                 | ¥ 4.83        | ¥ 15.63         | (69.1)%                           | \$0.05                                         |
| Diluted                               | 4.65          | 15.54           | (70.1)                            | 0.05                                           |
| Net assets                            | 351.65        | 288.74          | 21.8                              | 3.74                                           |
| Cash dividends applicable to the year | r <b>7.00</b> | 7.00            |                                   | 0.07                                           |
|                                       |               |                 |                                   |                                                |