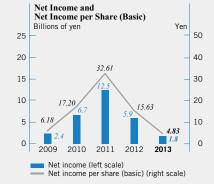

## **Consolidated Financial Highlights**

Years ended March 31

|                                       |               | Millions of yen | Percentage<br>change<br>2013/2012 | Thousands of<br>U.S. dollars<br>(Note)<br>2013 |
|---------------------------------------|---------------|-----------------|-----------------------------------|------------------------------------------------|
|                                       | 2013          | 2012            |                                   |                                                |
| Net sales                             | ¥282,409      | ¥251,358        | 12.4%                             | \$3,002,760                                    |
| Operating income                      | 10,169        | 8,599           | 18.3                              | 108,133                                        |
| Net income                            | 1,804         | 5,922           | (69.5)                            | 19,182                                         |
| Total net assets                      | 137,858       | 109,777         | 25.6                              | 1,465,796                                      |
| Total assets                          | 362,805       | 306,772         | 18.3                              | 3,857,583                                      |
| Return (net income) on equity         | 1.5%          | 5.5%            |                                   |                                                |
|                                       |               |                 | Percentage                        | U.S. dollars                                   |
|                                       |               | Yen             | change                            | (Note)                                         |
| Per Share Data:                       |               |                 |                                   |                                                |
| Net income                            |               |                 |                                   |                                                |
| Basic                                 | ¥ 4.83        | ¥ 15.63         | (69.1)%                           | \$0.05                                         |
| Diluted                               | 4.65          | 15.54           | (70.1)                            | 0.05                                           |
| Net assets                            | 351.65        | 288.74          | 21.8                              | 3.74                                           |
| Cash dividends applicable to the year | r <b>7.00</b> | 7.00            |                                   | 0.07                                           |
|                                       |               |                 |                                   |                                                |