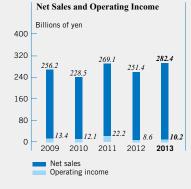

## **Consolidated Financial Highlights**

Years ended March 31

|                                       |               | Millions of yen | Percentage<br>change<br>2013/2012 | Thousands of<br>U.S. dollars<br>(Note)<br>2013 |
|---------------------------------------|---------------|-----------------|-----------------------------------|------------------------------------------------|
|                                       | 2013          | 2012            |                                   |                                                |
| Net sales                             | ¥282,409      | ¥251,358        | 12.4%                             | \$3,002,760                                    |
| Operating income                      | 10,169        | 8,599           | 18.3                              | 108,133                                        |
| Net income                            | 1,804         | 5,922           | (69.5)                            | 19,182                                         |
| Total net assets                      | 137,858       | 109,777         | 25.6                              | 1,465,796                                      |
| Total assets                          | 362,805       | 306,772         | 18.3                              | 3,857,583                                      |
| Return (net income) on equity         | 1.5%          | 5.5%            |                                   |                                                |
|                                       |               |                 | Percentage                        | U.S. dollars                                   |
|                                       |               | Yen             | change                            | (Note)                                         |
| Per Share Data:                       |               |                 |                                   |                                                |
| Net income                            |               |                 |                                   |                                                |
| Basic                                 | ¥ 4.83        | ¥ 15.63         | (69.1)%                           | \$0.05                                         |
| Diluted                               | 4.65          | 15.54           | (70.1)                            | 0.05                                           |
| Net assets                            | 351.65        | 288.74          | 21.8                              | 3.74                                           |
| Cash dividends applicable to the year | r <b>7.00</b> | 7.00            |                                   | 0.07                                           |
|                                       |               |                 |                                   |                                                |