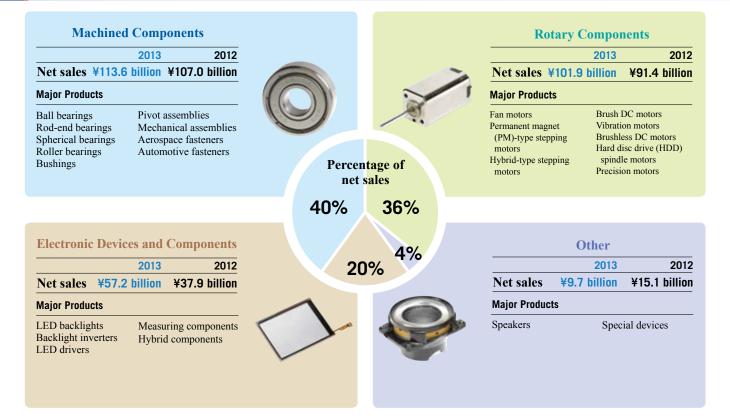

## **Consolidated Financial Highlights**

Years ended March 31

|                                       |               | Millions of yen | Percentage<br>change<br>2013/2012 | Thousands of<br>U.S. dollars<br>(Note)<br>2013 |
|---------------------------------------|---------------|-----------------|-----------------------------------|------------------------------------------------|
|                                       | 2013          | 2012            |                                   |                                                |
| Net sales                             | ¥282,409      | ¥251,358        | 12.4%                             | \$3,002,760                                    |
| Operating income                      | 10,169        | 8,599           | 18.3                              | 108,133                                        |
| Net income                            | 1,804         | 5,922           | (69.5)                            | 19,182                                         |
| Total net assets                      | 137,858       | 109,777         | 25.6                              | 1,465,796                                      |
| Total assets                          | 362,805       | 306,772         | 18.3                              | 3,857,583                                      |
| Return (net income) on equity         | 1.5%          | 5.5%            |                                   |                                                |
|                                       |               |                 | Percentage                        | U.S. dollars                                   |
|                                       |               | Yen             | change                            | (Note)                                         |
| Per Share Data:                       |               |                 |                                   |                                                |
| Net income                            |               |                 |                                   |                                                |
| Basic                                 | ¥ 4.83        | ¥ 15.63         | (69.1)%                           | \$0.05                                         |
| Diluted                               | 4.65          | 15.54           | (70.1)                            | 0.05                                           |
| Net assets                            | 351.65        | 288.74          | 21.8                              | 3.74                                           |
| Cash dividends applicable to the year | r <b>7.00</b> | 7.00            |                                   | 0.07                                           |
|                                       |               |                 |                                   |                                                |