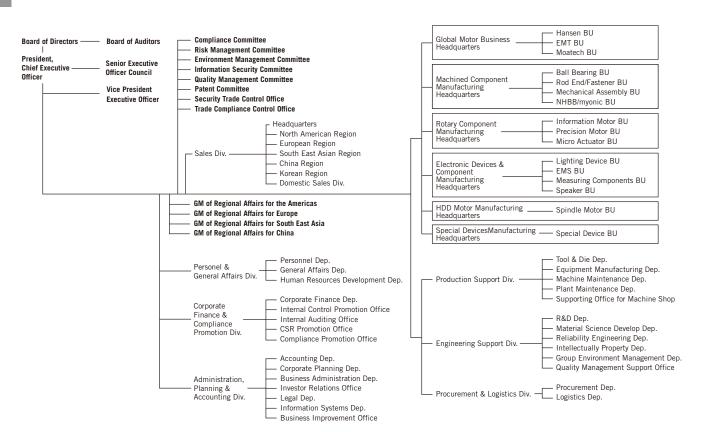

iro Kojima

Head of Ball Bearing Business Unit at Machined Component Manufacturing Headquarters

#### Michiya Kagami

Head of Development Div. at Electronic Device & Component Manufacturing Headquarters

## Michihiro Tame

Deputy Officer in charge of Procurement & Logistics Div., Deputy Officer in charge of Administration, Planning & Accounting Div.

#### Atsushi Shiraishi

Deputy Head of NHBB/myonic Business Unit at Machined Component Manufacturing Headquarters

Note: Messrs. Kohshi Murakami and Takashi Matsuoka are independent directors as required under Article 2, Paragraph 15, of the Company Law. Messrs. Kazuaki Tanahashi. Hirotaka Fujiwara and

Hisayoshi Rikuna are external Auditors as required under Article 2, Paragraph 16, of the Company Law.

(As of July 1, 2012)

## Organization