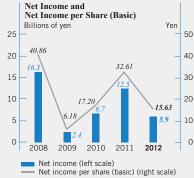

## **Consolidated Financial Highlights**

Years ended March 31

|                                       |          | Millions of yen | Percentage<br>change<br>2012/2011 | Thousands of<br>U.S. dollars<br>(Note)<br>2012 |
|---------------------------------------|----------|-----------------|-----------------------------------|------------------------------------------------|
|                                       | 2012     | 2011            |                                   |                                                |
| Net sales                             | ¥251,358 | ¥269,139        | (6.6)%                            | \$3,058,256                                    |
| Operating income                      | 8,599    | 22,163          | (61.2)                            | 104,624                                        |
| Net income                            | 5,922    | 12,465          | (52.5)                            | 72,065                                         |
| Total net assets                      | 109,777  | 109,967         | (0.2)                             | 1,335,655                                      |
| Total assets                          | 306,772  | 291,092         | 5.4                               | 3,732,484                                      |
| Return (net income) on equity         | 5.5%     | 11.6%           |                                   |                                                |
|                                       |          |                 | Percentage                        | U.S. dollars                                   |
|                                       |          | Yen             | change                            | (Note)                                         |
| Per Share Data:                       |          |                 |                                   |                                                |
| Net income                            |          |                 |                                   |                                                |
| Basic                                 | ¥ 15.63  | ¥ 32.61         | (52.1)%                           | \$0.19                                         |
| Diluted                               | 15.54    |                 |                                   | 0.19                                           |
| Net assets                            | 288.74   | 282.03          | 2.4                               | 3.51                                           |
| Cash dividends applicable to the year | 7.00     | 7.00            | _                                 | 0.09                                           |