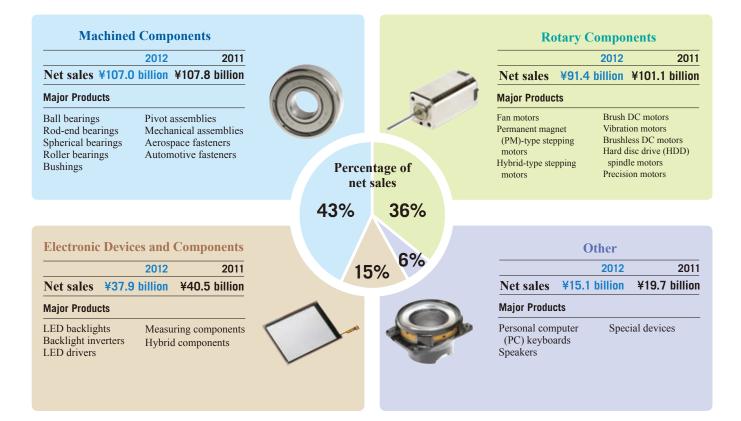

## **Consolidated Financial Highlights**

Years ended March 31

|                                       |          | Millions of yen | Percentage<br>change<br>2012/2011 | Thousands of<br>U.S. dollars<br>(Note)<br>2012 |
|---------------------------------------|----------|-----------------|-----------------------------------|------------------------------------------------|
|                                       | 2012     | 2011            |                                   |                                                |
| Net sales                             | ¥251,358 | ¥269,139        | (6.6)%                            | \$3,058,256                                    |
| Operating income                      | 8,599    | 22,163          | (61.2)                            | 104,624                                        |
| Net income                            | 5,922    | 12,465          | (52.5)                            | 72,065                                         |
| Total net assets                      | 109,777  | 109,967         | (0.2)                             | 1,335,655                                      |
| Total assets                          | 306,772  | 291,092         | 5.4                               | 3,732,484                                      |
| Return (net income) on equity         | 5.5%     | 11.6%           |                                   |                                                |
|                                       |          |                 | Percentage                        | U.S. dollars                                   |
|                                       |          | Yen             | change                            | (Note)                                         |
| Per Share Data:                       |          |                 |                                   |                                                |
| Net income                            |          |                 |                                   |                                                |
| Basic                                 | ¥ 15.63  | ¥ 32.61         | (52.1)%                           | \$0.19                                         |
| Diluted                               | 15.54    |                 |                                   | 0.19                                           |
| Net assets                            | 288.74   | 282.03          | 2.4                               | 3.51                                           |
| Cash dividends applicable to the year | 7.00     | 7.00            | _                                 | 0.09                                           |