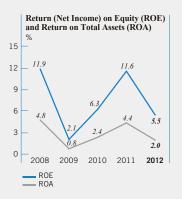

## **Consolidated Financial Highlights**

Years ended March 31

|                                       |          | Millions of yen | Percentage<br>change<br>2012/2011 | Thousands of<br>U.S. dollars<br>(Note)<br>2012 |
|---------------------------------------|----------|-----------------|-----------------------------------|------------------------------------------------|
|                                       | 2012     | 2011            |                                   |                                                |
| Net sales                             | ¥251,358 | ¥269,139        | (6.6)%                            | \$3,058,256                                    |
| Operating income                      | 8,599    | 22,163          | (61.2)                            | 104,624                                        |
| Net income                            | 5,922    | 12,465          | (52.5)                            | 72,065                                         |
| Total net assets                      | 109,777  | 109,967         | (0.2)                             | 1,335,655                                      |
| Total assets                          | 306,772  | 291,092         | 5.4                               | 3,732,484                                      |
| Return (net income) on equity         | 5.5%     | 11.6%           |                                   |                                                |
|                                       |          |                 | Percentage                        | U.S. dollars                                   |
|                                       |          | Yen             | change                            | (Note)                                         |
| Per Share Data:                       |          |                 |                                   |                                                |
| Net income                            |          |                 |                                   |                                                |
| Basic                                 | ¥ 15.63  | ¥ 32.61         | (52.1)%                           | \$0.19                                         |
| Diluted                               | 15.54    |                 |                                   | 0.19                                           |
| Net assets                            | 288.74   | 282.03          | 2.4                               | 3.51                                           |
| Cash dividends applicable to the year | 7.00     | 7.00            | _                                 | 0.09                                           |