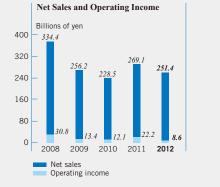

## **Consolidated Financial Highlights**

Years ended March 31

|                                       |          | Millions of yen | Percentage<br>change<br>2012/2011 | Thousands of<br>U.S. dollars<br>(Note)<br>2012 |
|---------------------------------------|----------|-----------------|-----------------------------------|------------------------------------------------|
|                                       | 2012     | 2011            |                                   |                                                |
| Net sales                             | ¥251,358 | ¥269,139        | (6.6)%                            | \$3,058,256                                    |
| Operating income                      | 8,599    | 22,163          | (61.2)                            | 104,624                                        |
| Net income                            | 5,922    | 12,465          | (52.5)                            | 72,065                                         |
| Total net assets                      | 109,777  | 109,967         | (0.2)                             | 1,335,655                                      |
| Total assets                          | 306,772  | 291,092         | 5.4                               | 3,732,484                                      |
| Return (net income) on equity         | 5.5%     | 11.6%           |                                   |                                                |
|                                       |          |                 | Percentage                        | U.S. dollars                                   |
|                                       |          | Yen             | change                            | (Note)                                         |
| Per Share Data:                       |          |                 |                                   |                                                |
| Net income                            |          |                 |                                   |                                                |
| Basic                                 | ¥ 15.63  | ¥ 32.61         | (52.1)%                           | \$0.19                                         |
| Diluted                               | 15.54    |                 |                                   | 0.19                                           |
| Net assets                            | 288.74   | 282.03          | 2.4                               | 3.51                                           |
| Cash dividends applicable to the year | 7.00     | 7.00            | _                                 | 0.09                                           |