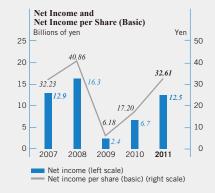

## **Consolidated Financial Highlights**

Years ended March 31

|                                       | Millions of yen |          | Percentage<br>change | Thousands of<br>U.S. dollars<br>(Note) |
|---------------------------------------|-----------------|----------|----------------------|----------------------------------------|
|                                       | 2011            | 2010     | 2011/2010            | 2011                                   |
| Net sales                             | ¥269,139        | ¥228,446 | 17.8%                | \$3,236,798                            |
| Operating income                      | 22,163          | 12,059   | 83.8                 | 266,552                                |
| Net income                            | 12,465          | 6,662    | 87.1                 | 149,919                                |
| Total net assets                      | 109,967         | 108,381  | 1.5                  | 1,322,523                              |
| Total assets                          | 291,092         | 277,967  | 4.7                  | 3,500,815                              |
| Return (net income) on equity         | 11.6%           | 6.3%     |                      |                                        |
|                                       |                 | Yen      | Percentage<br>change | U.S. dollars<br>(Note)                 |
| Per Share Data:                       |                 |          |                      |                                        |
| Net income (basic)                    | ¥ 32.61         | ¥ 17.20  | 89.6%                | \$0.39                                 |
| Net assets                            | 282.03          | 279.87   | 0.8                  | 3.39                                   |
| Cash dividends applicable to the year | 7.00            | 7.00     | 0.0                  | 0.08                                   |