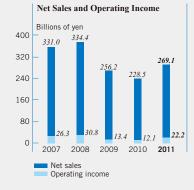

## **Consolidated Financial Highlights**

Years ended March 31

|                                       | Millions of yen |          | Percentage<br>change | Thousands of<br>U.S. dollars<br>(Note) |
|---------------------------------------|-----------------|----------|----------------------|----------------------------------------|
|                                       | 2011            | 2010     | 2011/2010            | 2011                                   |
| Net sales                             | ¥269,139        | ¥228,446 | 17.8%                | \$3,236,798                            |
| Operating income                      | 22,163          | 12,059   | 83.8                 | 266,552                                |
| Net income                            | 12,465          | 6,662    | 87.1                 | 149,919                                |
| Total net assets                      | 109,967         | 108,381  | 1.5                  | 1,322,523                              |
| Total assets                          | 291,092         | 277,967  | 4.7                  | 3,500,815                              |
| Return (net income) on equity         | 11.6%           | 6.3%     |                      |                                        |
|                                       |                 | Yen      | Percentage<br>change | U.S. dollars<br>(Note)                 |
| Per Share Data:                       |                 |          |                      |                                        |
| Net income (basic)                    | ¥ 32.61         | ¥ 17.20  | 89.6%                | \$0.39                                 |
| Net assets                            | 282.03          | 279.87   | 0.8                  | 3.39                                   |
| Cash dividends applicable to the year | 7.00            | 7.00     | 0.0                  | 0.08                                   |