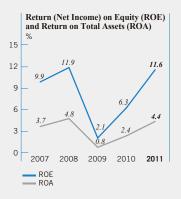

## **Consolidated Financial Highlights**

Years ended March 31

|                                       | Millions of yen |          | Percentage<br>change | Thousands of<br>U.S. dollars<br>(Note) |
|---------------------------------------|-----------------|----------|----------------------|----------------------------------------|
|                                       | 2011            | 2010     | 2011/2010            | 2011                                   |
| Net sales                             | ¥269,139        | ¥228,446 | 17.8%                | \$3,236,798                            |
| Operating income                      | 22,163          | 12,059   | 83.8                 | 266,552                                |
| Net income                            | 12,465          | 6,662    | 87.1                 | 149,919                                |
| Total net assets                      | 109,967         | 108,381  | 1.5                  | 1,322,523                              |
| Total assets                          | 291,092         | 277,967  | 4.7                  | 3,500,815                              |
| Return (net income) on equity         | 11.6%           | 6.3%     |                      |                                        |
|                                       |                 | Yen      | Percentage<br>change | U.S. dollars<br>(Note)                 |
| Per Share Data:                       |                 |          |                      |                                        |
| Net income (basic)                    | ¥ 32.61         | ¥ 17.20  | 89.6%                | \$0.39                                 |
| Net assets                            | 282.03          | 279.87   | 0.8                  | 3.39                                   |
| Cash dividends applicable to the year | 7.00            | 7.00     | 0.0                  | 0.08                                   |