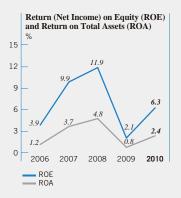

## **Consolidated Financial Highlights**

Years ended March 31

|                                       |          | Millions of yen | Percentage<br>change<br>2010/2009 | Thousands of<br>U.S. dollars<br>(Note)<br>2010 |
|---------------------------------------|----------|-----------------|-----------------------------------|------------------------------------------------|
|                                       | 2010     | 2009            |                                   |                                                |
| Net sales                             | ¥228,446 | ¥256,163        | (10.8)%                           | \$2,455,353                                    |
| Operating income                      | 12,059   | 13,406          | (10.0)                            | 129,614                                        |
| Net income                            | 6,662    | 2,441           | 172.8                             | 71,604                                         |
| Total net assets                      | 108,381  | 106,762         | 1.5                               | 1,164,887                                      |
| Total assets                          | 277,967  | 285,396         | (2.6)                             | 2,987,618                                      |
| Return (net income) on equity         | 6.3%     | 2.1%            |                                   |                                                |
|                                       |          | Yen             | Percentage<br>change              | U.S. dollars<br>(Note)                         |
| Per Share Data:                       |          |                 |                                   | (11010)                                        |
| Net income (basic)                    | ¥ 17.20  | ¥ 6.18          | 178.3%                            | \$0.18                                         |
| Net assets                            | 279.87   | 271.93          | 2.9                               | 3.01                                           |
| Cash dividends applicable to the year | 7.00     | 7.00            | 0.0                               | 0.08                                           |