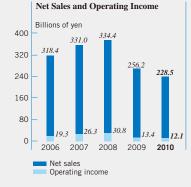

## **Consolidated Financial Highlights**

Years ended March 31

|                                       |          | Millions of yen | Percentage<br>change<br>2010/2009 | Thousands of<br>U.S. dollars<br>(Note)<br>2010 |
|---------------------------------------|----------|-----------------|-----------------------------------|------------------------------------------------|
|                                       | 2010     | 2009            |                                   |                                                |
| Net sales                             | ¥228,446 | ¥256,163        | (10.8)%                           | \$2,455,353                                    |
| Operating income                      | 12,059   | 13,406          | (10.0)                            | 129,614                                        |
| Net income                            | 6,662    | 2,441           | 172.8                             | 71,604                                         |
| Total net assets                      | 108,381  | 106,762         | 1.5                               | 1,164,887                                      |
| Total assets                          | 277,967  | 285,396         | (2.6)                             | 2,987,618                                      |
| Return (net income) on equity         | 6.3%     | 2.1%            |                                   |                                                |
|                                       |          | Yen             | Percentage<br>change              | U.S. dollars<br>(Note)                         |
| Per Share Data:                       |          |                 |                                   | (11010)                                        |
| Net income (basic)                    | ¥ 17.20  | ¥ 6.18          | 178.3%                            | \$0.18                                         |
| Net assets                            | 279.87   | 271.93          | 2.9                               | 3.01                                           |
| Cash dividends applicable to the year | 7.00     | 7.00            | 0.0                               | 0.08                                           |