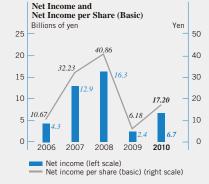

## **Consolidated Financial Highlights**

Years ended March 31

|                                       |          | Millions of yen | Percentage<br>change<br>2010/2009 | Thousands of<br>U.S. dollars<br>(Note)<br>2010 |
|---------------------------------------|----------|-----------------|-----------------------------------|------------------------------------------------|
|                                       | 2010     | 2009            |                                   |                                                |
| Net sales                             | ¥228,446 | ¥256,163        | (10.8)%                           | \$2,455,353                                    |
| Operating income                      | 12,059   | 13,406          | (10.0)                            | 129,614                                        |
| Net income                            | 6,662    | 2,441           | 172.8                             | 71,604                                         |
| Total net assets                      | 108,381  | 106,762         | 1.5                               | 1,164,887                                      |
| Total assets                          | 277,967  | 285,396         | (2.6)                             | 2,987,618                                      |
| Return (net income) on equity         | 6.3%     | 2.1%            |                                   |                                                |
|                                       |          | Yen             | Percentage<br>change              | U.S. dollars<br>(Note)                         |
| Per Share Data:                       |          |                 |                                   | (11010)                                        |
| Net income (basic)                    | ¥ 17.20  | ¥ 6.18          | 178.3%                            | \$0.18                                         |
| Net assets                            | 279.87   | 271.93          | 2.9                               | 3.01                                           |
| Cash dividends applicable to the year | 7.00     | 7.00            | 0.0                               | 0.08                                           |