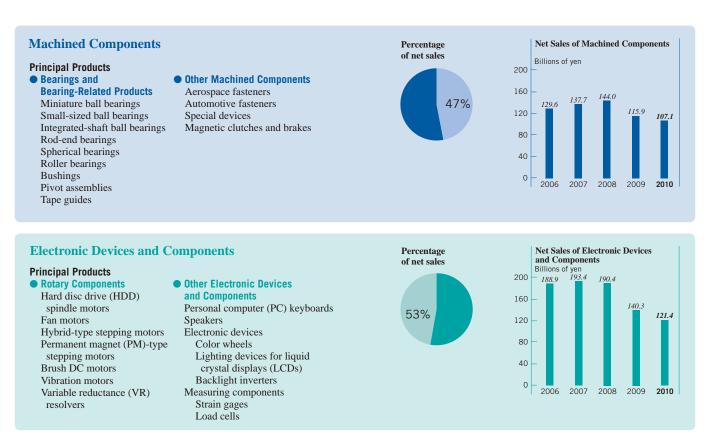

## At a Glance

Year ended March 31, 2010



## **Consolidated Financial Highlights**

Years ended March 31

|                                       |          | Millions of yen | Percentage<br>change<br>2010/2009 | Thousands of<br>U.S. dollars<br>(Note)<br>2010 |
|---------------------------------------|----------|-----------------|-----------------------------------|------------------------------------------------|
|                                       | 2010     | 2009            |                                   |                                                |
| Net sales                             | ¥228,446 | ¥256,163        | (10.8)%                           | \$2,455,353                                    |
| Operating income                      | 12,059   | 13,406          | (10.0)                            | 129