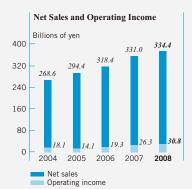

|                                       |          | Millions of yen | Percentage<br>change | Thousands of<br>U.S. dollars<br>(Note) |
|---------------------------------------|----------|-----------------|----------------------|----------------------------------------|
|                                       | 2008     | 2007            | 2008/2007            | 2008                                   |
| Net sales                             | ¥334,431 | ¥331,022        | 1.0%                 | \$3,337,970                            |
| Operating income                      | 30,762   | 26,265          | 17.1                 | 307,040                                |
| Net income                            | 16,303   | 12,862          | 26.8                 | 162,724                                |
| Total net assets                      | 131,730  | 142,558         | (7.6)                | 1,314,807                              |
| Total assets                          | 320,544  | 354,784         | (9.7)                | 3,199,368                              |
| Return (net income) on equity         | 11.9%    | 9.9%            |                      |                                        |
|                                       |          | Yen             | Percentage<br>change | U.S. dollars<br>(Note)                 |
| Per Share Data:                       |          |                 |                      |                                        |
| Net income (basic)                    | ¥ 40.86  | ¥ 32.23         | 26.8%                | \$0.41                                 |
| Net assets                            | 327.25   | 356.75          | (8.3)                | 3.27                                   |
| Cash dividends applicable to the year | 10.00    | 10.00           | 0.0                  | 0.10                                   |