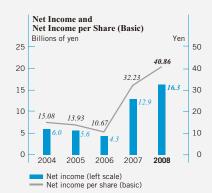

|                                       |          | Millions of yen | Percentage<br>change | Thousands of<br>U.S. dollars<br>(Note) |
|---------------------------------------|----------|-----------------|----------------------|----------------------------------------|
|                                       | 2008     | 2007            | 2008/2007            | 2008                                   |
| Net sales                             | ¥334,431 | ¥331,022        | 1.0%                 | \$3,337,970                            |
| Operating income                      | 30,762   | 26,265          | 17.1                 | 307,040                                |
| Net income                            | 16,303   | 12,862          | 26.8                 | 162,724                                |
| Total net assets                      | 131,730  | 142,558         | (7.6)                | 1,314,807                              |
| Total assets                          | 320,544  | 354,784         | (9.7)                | 3,199,368                              |
| Return (net income) on equity         | 11.9%    | 9.9%            |                      |                                        |
|                                       |          | Yen             | Percentage<br>change | U.S. dollars<br>(Note)                 |
| Per Share Data:                       |          |                 |                      |                                        |
| Net income (basic)                    | ¥ 40.86  | ¥ 32.23         | 26.8%                | \$0.41                                 |
| Net assets                            | 327.25   | 356.75          | (8.3)                | 3.27                                   |
| Cash dividends applicable to the year | 10.00    | 10.00           | 0.0                  | 0.10                                   |