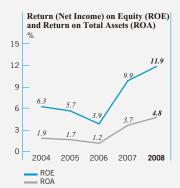

|                                       |          | Millions of yen | Percentage<br>change | Thousands of<br>U.S. dollars<br>(Note) |
|---------------------------------------|----------|-----------------|----------------------|----------------------------------------|
|                                       | 2008     | 2007            | 2008/2007            | 2008                                   |
| Net sales                             | ¥334,431 | ¥331,022        | 1.0%                 | \$3,337,970                            |
| Operating income                      | 30,762   | 26,265          | 17.1                 | 307,040                                |
| Net income                            | 16,303   | 12,862          | 26.8                 | 162,724                                |
| Total net assets                      | 131,730  | 142,558         | (7.6)                | 1,314,807                              |
| Total assets                          | 320,544  | 354,784         | (9.7)                | 3,199,368                              |
| Return (net income) on equity         | 11.9%    | 9.9%            |                      |                                        |
|                                       |          | Yen             | Percentage<br>change | U.S. dollars<br>(Note)                 |
| Per Share Data:                       |          |                 |                      |                                        |
| Net income (basic)                    | ¥ 40.86  | ¥ 32.23         | 26.8%                | \$0.41                                 |
| Net assets                            | 327.25   | 356.75          | (8.3)                | 3.27                                   |
| Cash dividends applicable to the year | 10.00    | 10.00           | 0.0                  | 0.10                                   |